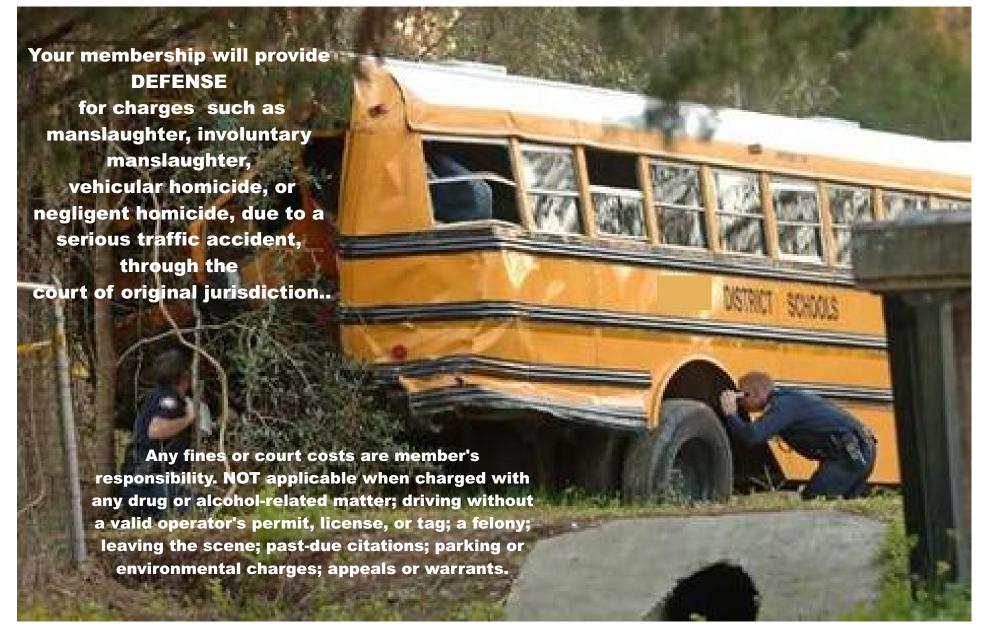

## \$5,000 POLICE BAIL BOND

When charged with manslaughter, involuntary manslaughter, negligent homicide or vehicular homicide arising from the permitted use of a motor vehicle.

Call TOLL-FREE 24 hours a day, 7 days a week!

# TVC PRO-DRIVER MEMBER TESTIMONIAL

In a highly publicized case that was featured on CNN news and in the <u>USA Today</u> newspaper, Joe Smith (not his real name) was charged with **3 counts of misdemeanor death** by vehicle involving an accident which resulted in three deaths and a number of injuries when his truck ran into a bus.

Each of the three counts was punishable by a maximum of six years imprisonment (total possible 18 years), \$1,500 in fines (total possible \$4,500), and loss of license for one year (total possible 3 years). Thanks to TVC and the Provider Attorney and pursuant to a plea arrangement with the State, Mr. Smith received the following:

**NO JAIL TIME** 

**NO SUPERVISED PROBATION** 

\$500 FINE

ONE YEAR REVOCATION OF DRIVING PRIVILEGES IN STATE
WHERE ACCIDENT OCCURRED. HOWEVER, HE IS ALLOWED TO
DRIVE IN HIS HOME STATE AND ALL OTHER REMAINING STATES IN THE U.S.

#### SERIOUS TRAFFIC VIOLATIONS

Provider Attorney representation in the court of original jurisdiction for criminal charges of manslaughter, vehicular manslaughter, or negligent homicide, directly arising from a traffic accident ocurring after your enrollment date.

#### LAWYER'S SERVICES FOR AUTO MANSLAUGHTER & AUTO ASSAULT & BATTERY DEFENSE\*\*

Referral to a provider attorney for representation against charges of manslaughter, involuntary manslaughter, or negligent homicide, directly arising from a traffic accident.