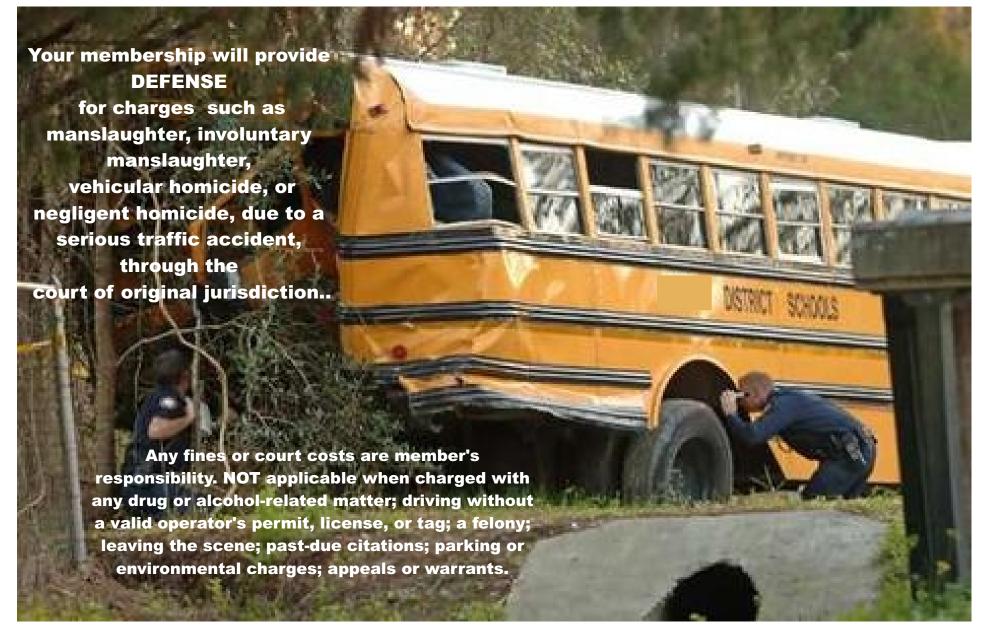

# TVC PRO-DRIVER MEMBER TESTIMONIAL

In a highly publicized case that was featured on CNN news and in the <u>USA Today</u> newspaper, Joe Smith (not his real name) was charged with **3 counts of misdemeanor death** by vehicle involving an accident which resulted in three deaths and a number of injuries when his truck ran into a bus.

Each of the three counts was punishable by a maximum of six years imprisonment (total possible 18 years), \$1,500 in fines (total possible \$4,500), and loss of license for one year (total possible 3 years). Thanks to TVC and the Provider Attorney and pursuant to a plea arrangement with the State, Mr. Smith received the following:

**NO JAIL TIME** 

**NO SUPERVISED PROBATION** 

\$500 FINE

ONE YEAR REVOCATION OF DRIVING PRIVILEGES IN STATE
WHERE ACCIDENT OCCURRED. HOWEVER, HE IS ALLOWED TO
DRIVE IN HIS HOME STATE AND ALL OTHER REMAINING STATES IN THE U.S.

#### SERIOUS TRAFFIC VIOLATIONS

Provider Attorney representation in the court of original jurisdiction for criminal charges of manslaughter, vehicular manslaughter, or negligent homicide, directly arising from a traffic accident ocurring after your enrollment date.

#### LAWYER'S SERVICES FOR AUTO MANSLAUGHTER & AUTO **ASSAULT & BATTERY DEFENSE\*\***

Referral to a provider attorney for representation against charges of manslaughter, involuntary manslaughter, or negligent homicide, directly arising from a traffic accident.

#### LAWYER'S SERVICES FOR AUTO MANSLAUGHTER & AUTO ASSAULT & BATTERY DEFENSE\*\*

Referral to a Provider Attorney for representation against charges of manslaughter, involuntary manslaughter, or negligent homicide, directly arising from a traffic accident.