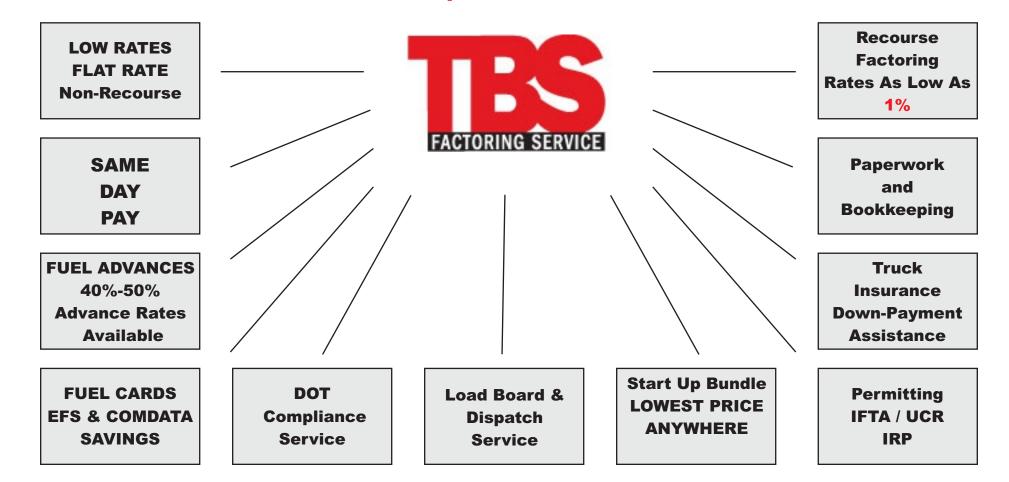

### HAVE YOU EVER HAULED A LOAD YOU DIDN'T GET PAID FOR? You Can Get Same Day Pay...

As a TVC Pro-Driver Member, If YOU sign up as a new CLIENT with Our Strategic Partner TBS Factoring Service,

Your FIRST 5 LOADS of \$2000 or Less will be FACTOR FEE FREE

# ARE YOU READY TO BE YOUR OWN BOSS? Let Our Strategic Partner TBS Factoring Service Assist YOU in Navigating Through to FMCSA Authority Maze!!! As a TVC Pro-Driver Member TBS will...

**START UP BUNDLE - Lowest Price Anywhere**. Includes MC#/DOT, UCR & more

**INSURANCE -** Competitive Rates and **Deferred Down-Payment Program** 

**DOT COMPLIANCE -** TBS can help make sure you **Pass** your startup **Compliance Audit.** 

**PERMITTING -** Everything you need to Run Legal **IFTA / UCR / IRP / More** 

**DISPATCH SERVICE** - Elite Dispatch finds highest paying LOADS.

**FACTORING - Same day CASH FOR INVOICES** ... Low Flat Rates ...No Reserves... Advances ...