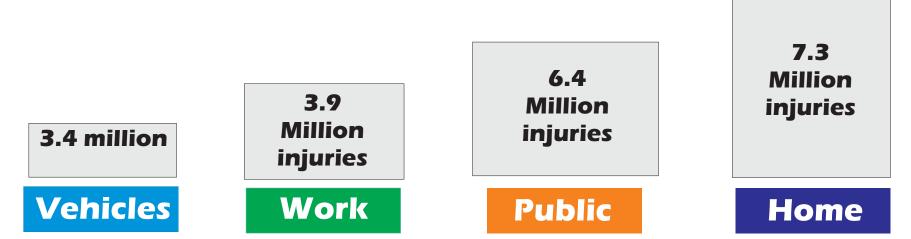

# **The National Safety Council Says:**

**Every 12 minutes someone is killed on the highways** 

Every 1 <sup>1</sup>/<sub>2</sub> seconds someone becomes a hospital patient as a result of an automobile accident