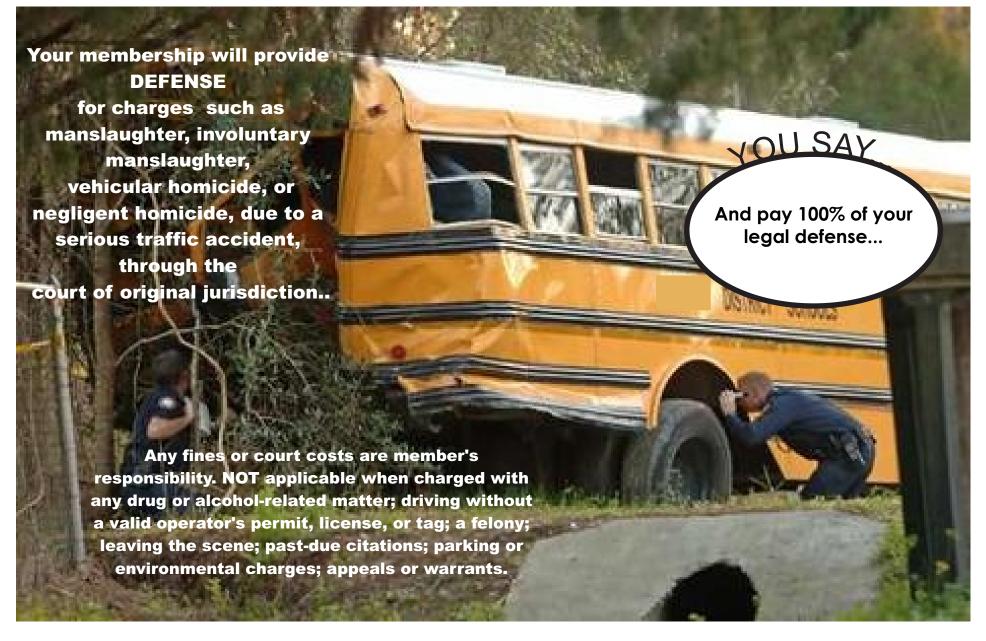

#### SERIOUS TRAFFIC VIOLATIONS

Provider Attorney representation in the court of original jurisdiction for criminal charges of manslaughter, vehicular manslaughter, or negligent homicide, directly arising from a traffic accident ocurring after your enrollment date.

#### LAWYER'S SERVICES FOR AUTO MANSLAUGHTER & AUTO ASSAULT & BATTERY DEFENSE\*\*

Referral to a provider attorney for representation against charges of manslaughter, involuntary manslaughter, or negligent homicide, directly arising from a traffic accident.

#### **SERIOUS TRAFFIC VIOLATIONS**

Provider Attorney representation in the court of original jurisdiction for criminal charges of manslaughter, vehicular manslaughter, or negligent homicide, directly arising from a traffic accident occurring after your enrollment date, for a handling fee of \$25.