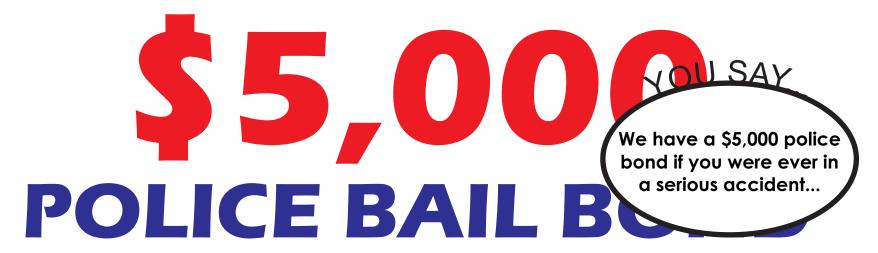

#### \$5,000 POLICE BAIL BOND

Up to \$5,000 bail bond should you be charged with covered vehicular manslaughter violations.

#### \$5,000 POLICE BAIL BOND

Up to \$5,000 bail bond if charged with covered vehicular manslaughter violations.