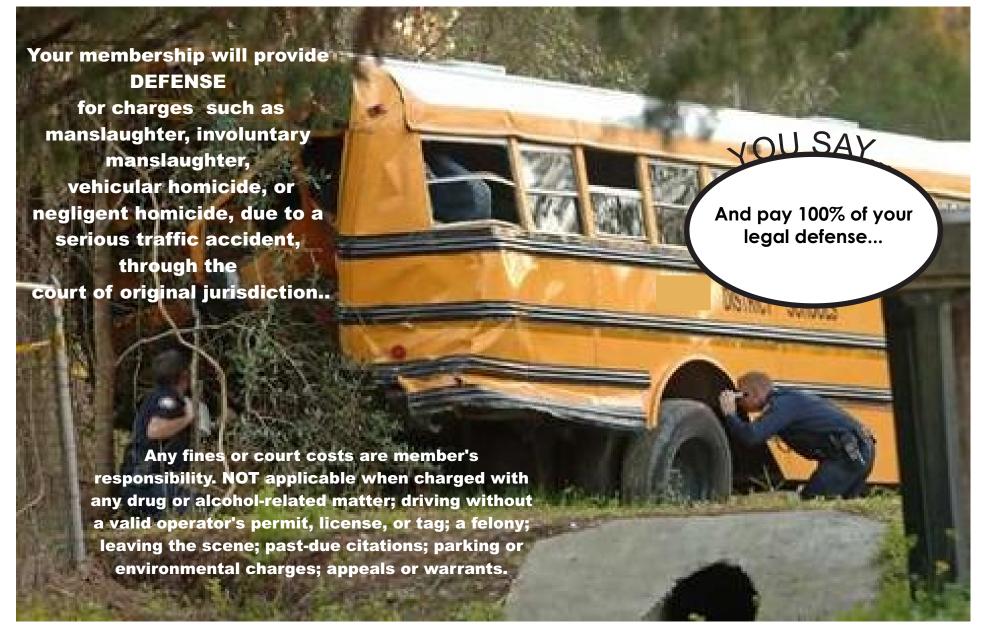

#### SERIOUS TRAFFIC VIOLATIONS

Provider Attorney representation in the court of original jurisdiction for criminal charges of manslaughter, vehicular manslaughter, or negligent homicide, directly arising from a traffic accident ocurring after your enrollment date.

#### LAWYER'S SERVICES FOR AUTO MANSLAUGHTER & AUTO **ASSAULT & BATTERY DEFENSE\*\***

Referral to a provider attorney for representation against charges of manslaughter, involuntary manslaughter, or negligent homicide, directly arising from a traffic accident.

#### **SERIOUS TRAFFIC VIOLATIONS**

Provider Attorney representation in the court of original jurisdiction for criminal charges of manslaughter, vehicular manslaughter, or negligent homicide, directly arising from a traffic accident occurring after your enrollment date, for a handling fee of \$25.

#### LAWYER'S SERVICES FOR AUTO MANSLAUGHTER & AUTO ASSAULT & BATTERY DEFENSE\*\*

Referral to a Provider Attorney for representation against charges of manslaughter, involuntary manslaughter, or negligent homicide, directly arising from a traffic accident.