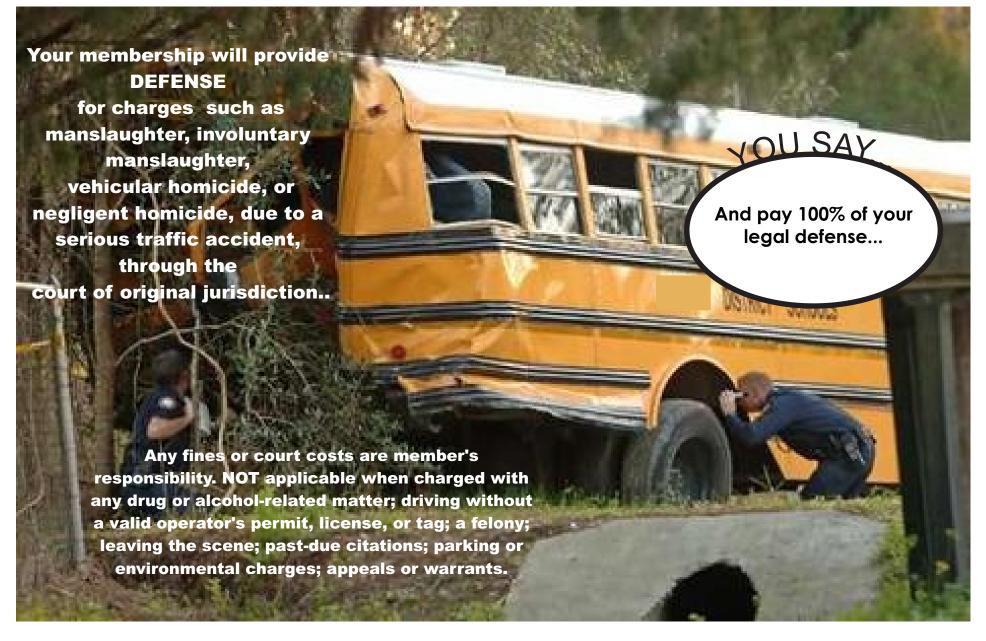

### SERIOUS TRAFFIC VIOLATIONS

Provider Attorney representation in the court of original jurisdiction for criminal charges of manslaughter, vehicular manslaughter, or negligent homicide, directly arising from a traffic accident ocurring after your enrollment date.

### LAWYER'S SERVICES FOR AUTO MANSLAUGHTER & AUTO **ASSAULT & BATTERY DEFENSE\*\***

Referral to a provider attorney for representation against charges of manslaughter, involuntary manslaughter, or negligent homicide, directly arising from a traffic accident.

### LAWYER'S SERVICES FOR AUTO MANSLAUGHTER & AUTO ASSAULT & BATTERY DEFENSE\*\*

Referral to a Provider Attorney for representation against charges of manslaughter, involuntary manslaughter, or negligent homicide, directly arising from a traffic accident.

» Many Others . . .

Through the court of original jurisdiction.

NOT applicable when charged with any drug or alcoholrelated matter; driving without a valid operator's permit, license, or tag; a felony; leaving the scene; past-due citations; parking or environmental charges; appeals or warrants.