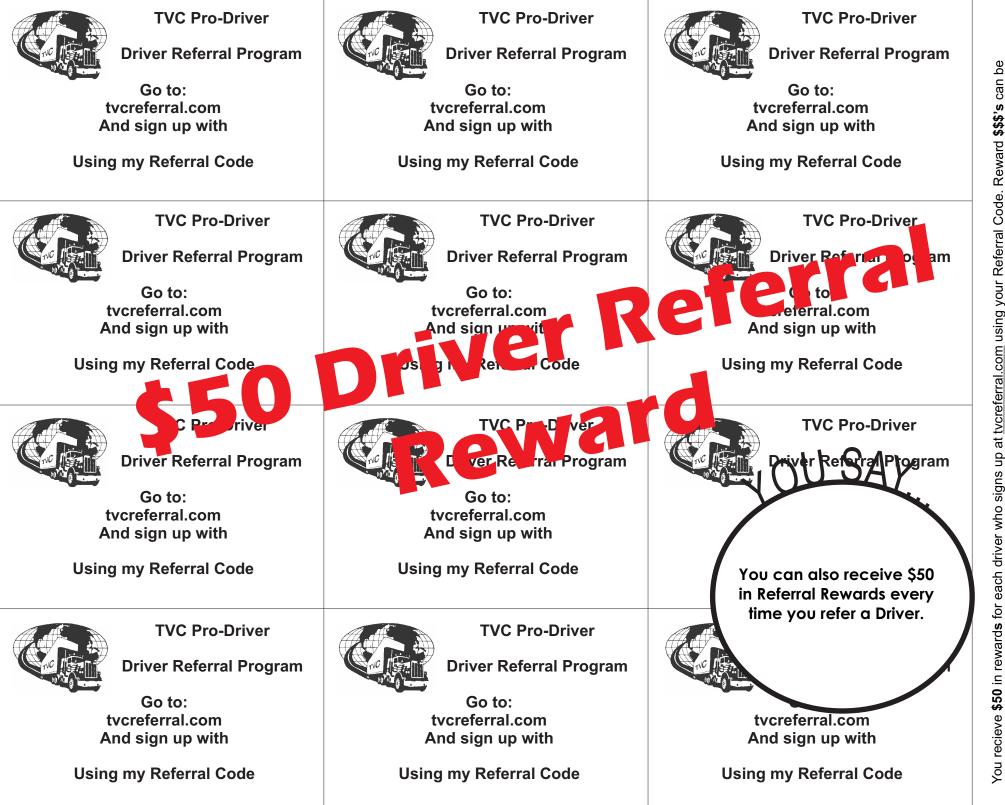

Country Country Hone Run's Flat

Lady Foot Locker

kids Foot Locker

**JCPenney** 

Hotels.com

**GENUINE SINCE 1937** 

S \$50 in rewards for each driver who signs up at <u>tvcreferral.com</u> using your Referral Code. Reward \$\$\$'s can be 1) Monthly Membership Payment 2) Toward Bonds 3) Toward Fines 4) Also... You can Redeem your Reward \$\$\$' You recieve **\$** applied to: 1) in **CASH** 