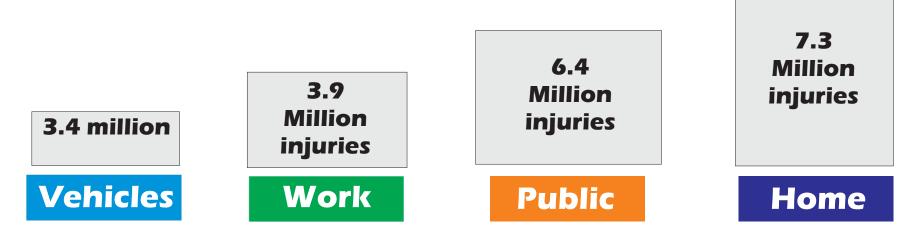

# **The National Safety Council Says:**

**Every 12 minutes someone is killed on the highways** 

Every 1 ½ seconds someone becomes a hospital patient as a result of an automobile accident

# Your membership covers ALL accidents